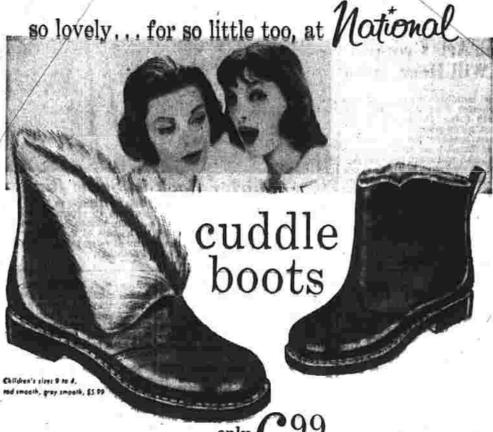

ANNUAL CHRISTMAS CANDLELIGHT CAROL SERVICE Sunday, Dec. 22, 7:30 p.m. ALL WELCOME SOUTH METHODIST CHURCH

 Supple leather, weather-resistant boots \* Fully-lined, treecy dynel and orlan pile . Non-skid cushion crepe or composition sales · Cold-weather comfort priced far less than you'd expect to pay. Ankle-hugging Cuddle Boots, warm as crackling logfire, yet light-weight, durable and water-resistant. Sizes 4 to 10.

Wemen's sizes in block, gray and rad lauther.

**PHONE TR 5-2538** WINDSOR AVE. ROCKVILLE, CONN. MANCHESTER SHOPPING PARKADE West Middle Turnpike and Broad Street Open Till 9 Evenings IT MAKES MORE SENSE TO SHOP AT NATIONAL & AMERICA'S LARGEST INDEPSIDENT SHOE CHAIN