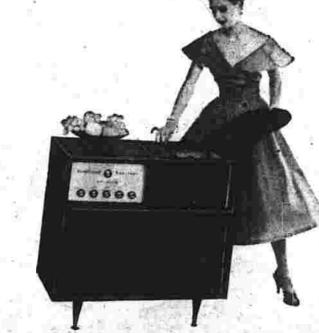

@ It's two irons in one. from steam to dry.

heat for every fabric.

· Completely Automatic · Brew Selector . Beautiful Styling

Hale's Appliance Department is just chuck full of wonderful gift ideas for everyone!