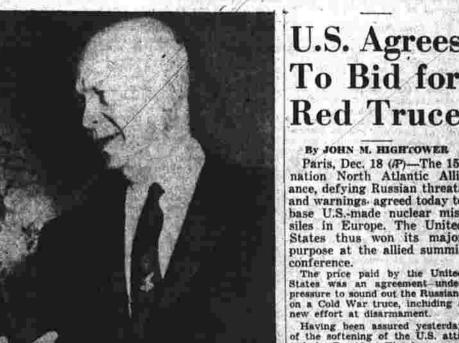

U.S. Agrees To Bid for

Paris, Dec. 18 (P)—The 15 nation North Atlantic Alli ance, defying Russian threats and warnings agreed today to base U.S.-made nuclear mispurpose at the allied summ

on a Cold War truce, including Having been assured yesterday of the softening of the U.S. atti-tude by President Eisenhower and Secretary of State Dulles, German Chancellor Konrad Adenauer, Norwegian Premier Einar Gerhardsen and Prime Minister Hans Claistian